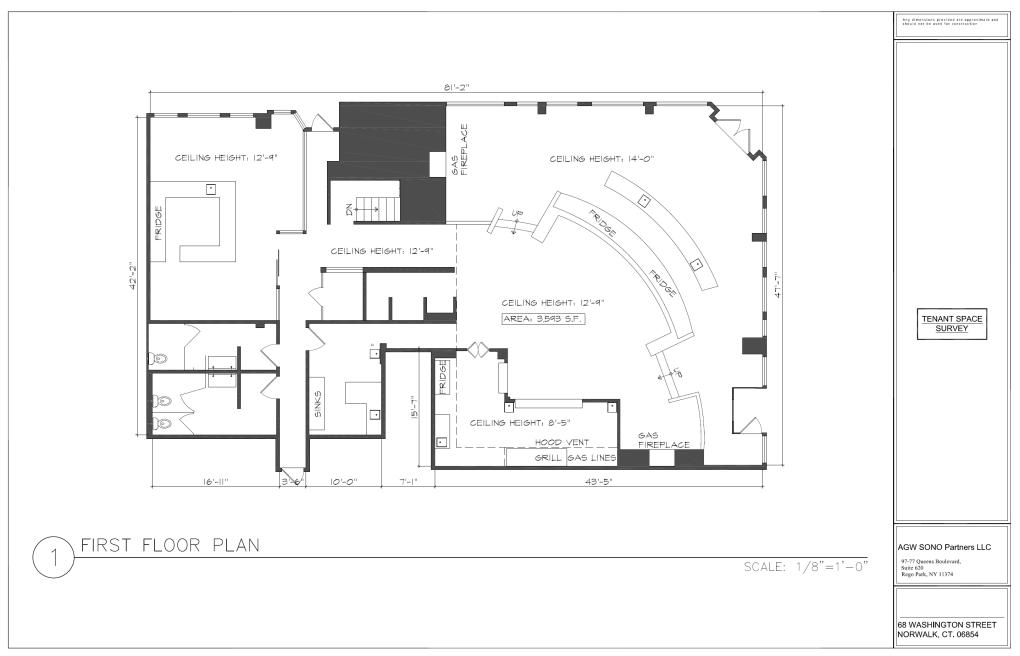

#### TYPE

Corner Turnkey Restaurant

#### SIZE

3,593 sf (Ground Floor) 4,620 sf (Basement)