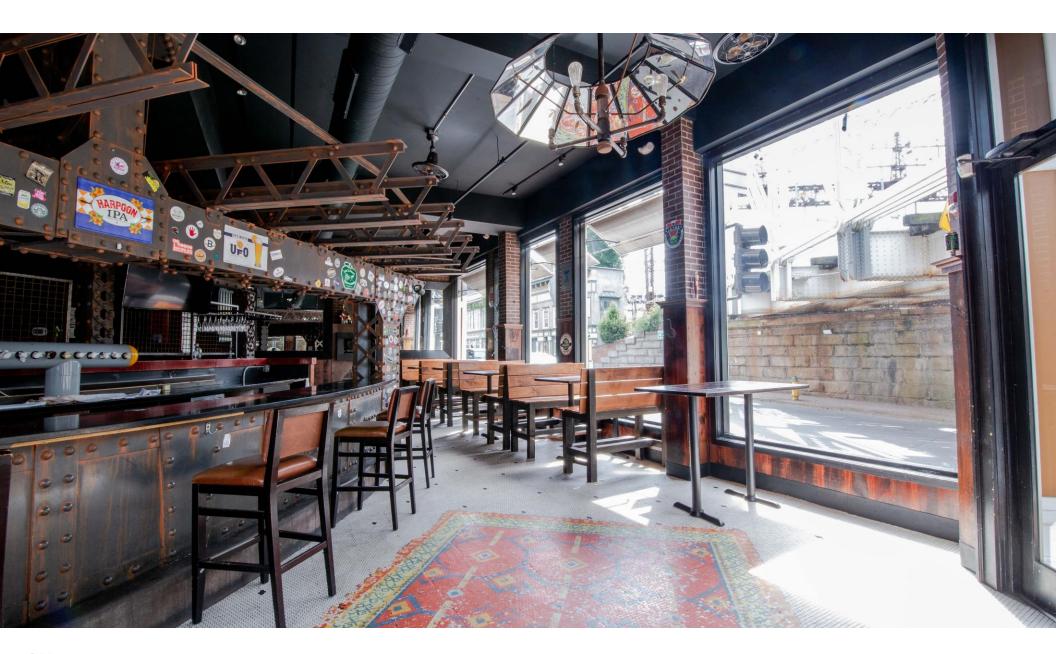

#### TYPE

Corner Turnkey Restaurant

#### SIZE

3,593 sf (Ground Floor) 4,620 sf (Basement)