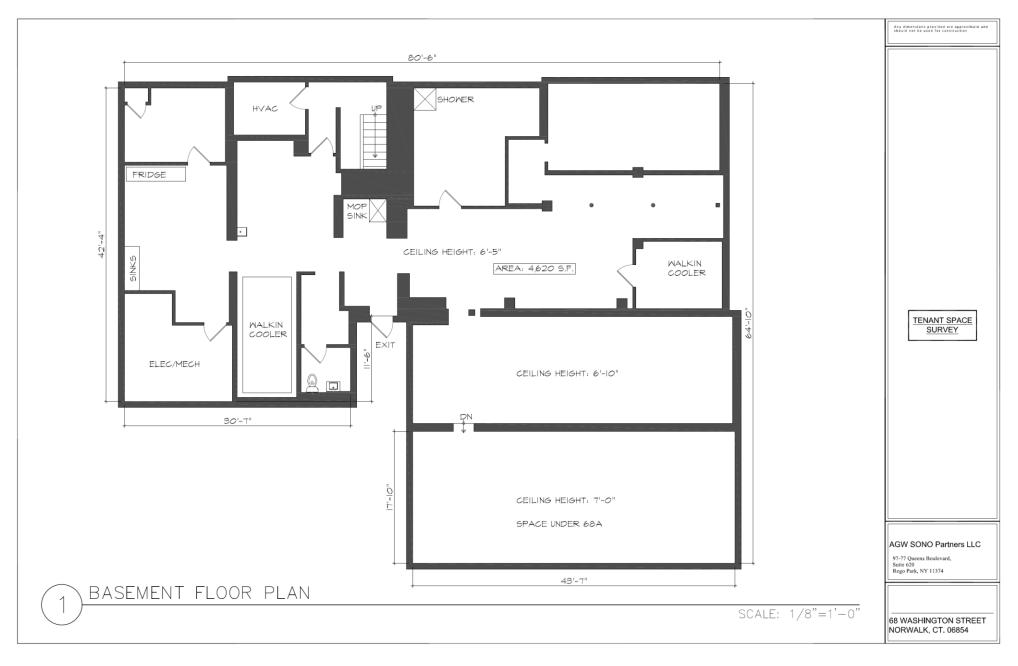

Saltwater, Donovan's, Il Posto, Tablao, and more!

#### **COMMENTS**

Easy access to I-95 and 7 Connector, walk to SoNo Train Station, 5 Private and Municipal Parking Garages within walking distance. Over 20 new construction apartment buildings in South Norwalk!

#### CENSUS

88,816 people

The Washington Street Historic District is a highly preserved landmarked community at the convergence of new construction apartment buildings, hotels, a gorgeous waterfront, and a 24/7 eat, shop, and live culture.

@onwashingtonst www.onwashingtonst.com





For Further Information 203-984-3490 laura@simondavidrealestate.com



### Welcome to the Washington Street Historic District.









### Welcome to the Washington Street Historic District.