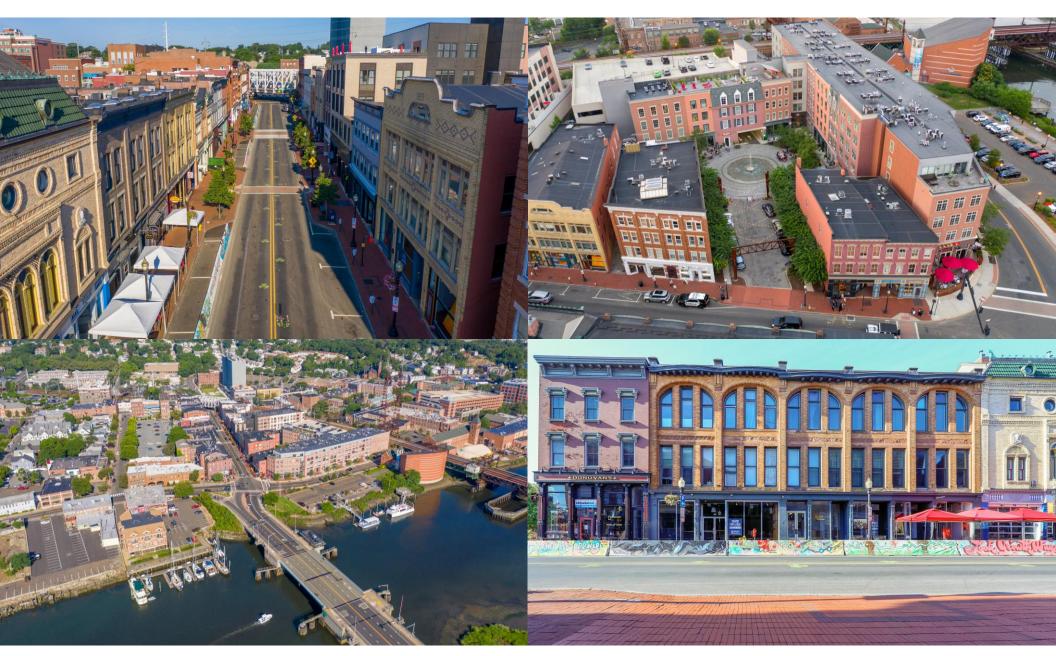

#### CENSUS

88,816 people

The Washington Street Historic District is a highly preserved landmarked community at the convergence of new construction apartment buildings, hotels, a gorgeous waterfront, and a 24/7 eat, shop, and live culture.

### Welcome to the Washington Street Historic District.